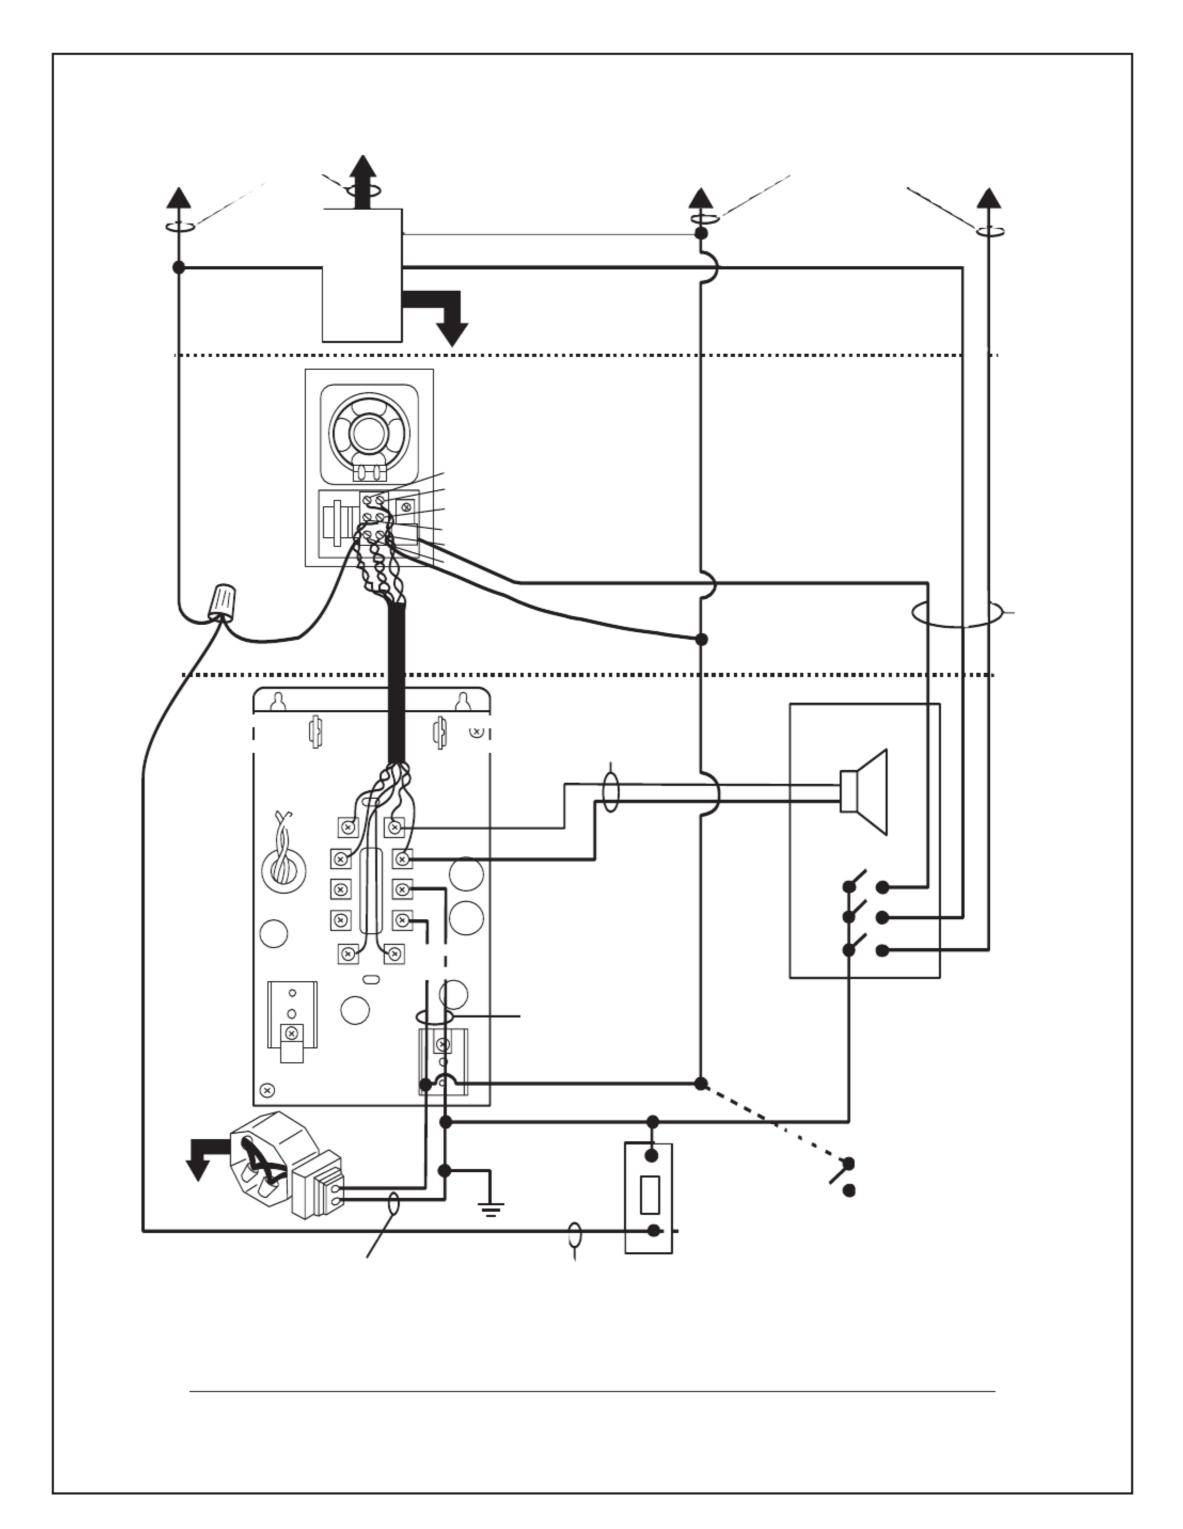

Nutone Intercom Systems Manua

Nutone Intercom Systems Manual

Use NuTone IW-2, 22 ga. twisted pair for connecting: • Door speakers to master • Remote controls to ... Nutone IMA-4006 Intercom System Replacement Parts A ...